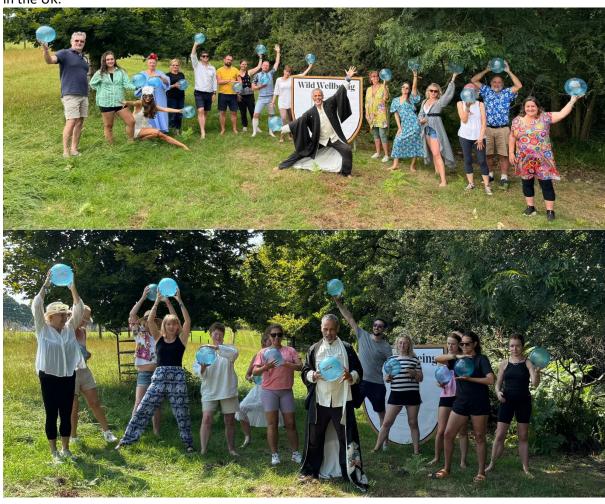

# Tirapy – Dynamic Meditation Training with Tiraball Flow

TIRAPY founded by Master Titan consists of different tai chi movements, engineered with medical concepts in mind, using basic and simple techniques from Chinese medicine to balance our hormones and our over stimulated stress response. After a 1 hour class using Tiraball, participants will fully understand the basic techniques of TIRAPY for their daily 6 minutes practice, compared to traditional Tai Chi or Qigong,

Join the Tiraball spinning revolution with this incredibly effective form of Tirapy Training from the Far East – I am currently one of only a handful of certified trainers in the UK.