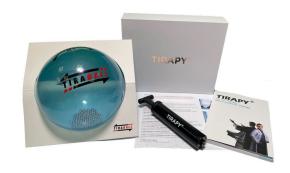

# Tirapy – Dynamic Meditation Training with Tiraball Flow

TIRAPY founded by Master Titan consists of different tai chi movements, engineered with medical concepts in mind, using basic and simple techniques from Chinese medicine to balance our hormones and our over stimulated stress response. After a 1 hour class using Tiraball, participants will fully understand the basic techniques of TIRAPY for their daily 6 minutes practice, compared to traditional Tai Chi or Qigong,

The simple accessible 4-2-1 system
Tirapy training with 4 basic

movement patterns is designed to improve the functioning of the lymphatic and digestive systems, the lungs, and the liver.

Plus 3 additional elements. It only takes 12-15 minutes practice each day to maintain a healthy flow state.

#### These cover 7 elements described below;

- 1. TB1 Lymphatic Palm
- 2. TB2 Empowering Digestion
- 3. TB3 Lung Booster
- 4. TB4 Liver Cleanser
- 5. TB5 Spine spiral
- 6. TB6 Lymphatic Kick
- 7. TIRABALL +1 training Using the Tiraball for metabolic optimisation and **dynamic** meditation.