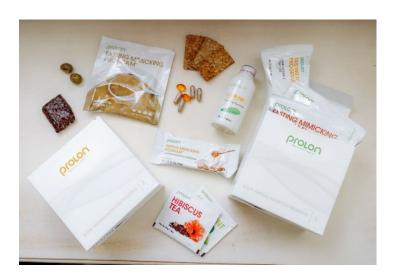

# $ProLon-Fasting\ Mimicking\ Diet-5\ Day\ Fast\ with\ Food-Total\ Body\ reset\ with\ cellular\ rejuvenation\ through\ autophagy$

Get your 5 day Fast Here